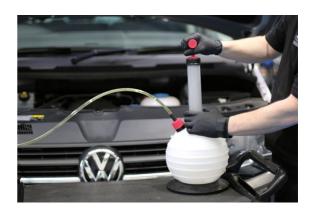

## Oil/Fluid Extractor

This extractor is designed to vacuum fluids from inaccessible or confined areas. It is ideal for oil changes on boats, cars, motorcycles, outdoor power equipment and industrial machinery etc, allowing for the oil to be cleanly extracted though oil filler or dipstick holes when it is not possible or practical to use the drain/sump plug.

## **Additional Information**

- · Designed to extract fluids from inaccessible or confined areas.
- · Capacity: 6 litre.
- · Great for oil changes on vehicles, mowers, generators and industrial machinery.
- Also suitable for removing bilge water from the bottom of boats or trapped water in plumbing systems.
- · DO NOT USE WITH PETROL OR OTHER FLAMMABLE LIQUIDS.