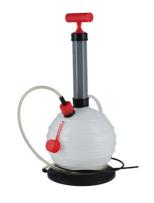

## Oil/Fluid Extractor

This extractor is designed to vacuum fluids from inaccessible or confined areas. It is ideal for oil changes on boats, cars, motorcycles, outdoor power equipment and industrial machinery etc, allowing for the oil to be cleanly extracted though oil filler or dipstick holes when it is not possible or practical to use the drain/sump plug.

## **Additional Information**

- · Designed to extract fluids from inaccessible or confined areas.
- · Capacity: 6 litre.
- · Great for oil changes on vehicles, mowers, generators and industrial machinery.
- Also suitable for removing bilge water from the bottom of boats or trapped water in plumbing systems.
- · DO NOT USE WITH PETROL OR OTHER FLAMMABLE LIQUIDS.