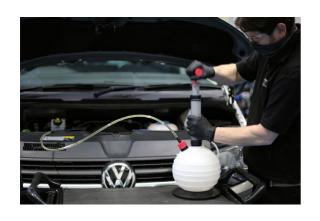

## Oil/Fluid Extractor

This extractor is designed to vacuum fluids from inaccessible or confined areas. It is ideal for oil changes on boats, cars, motorcycles, outdoor power equipment and industrial machinery etc, allowing for the oil to be cleanly extracted though oil filler or dipstick holes when it is not possible or practical to use the drain/sump plug.

## **Additional Information**

- · Designed to extract fluids from inaccessible or confined areas.
- · Capacity: 6 litre.
- · Great for oil changes on vehicles, mowers, generators and industrial machinery.
- Also suitable for removing bilge water from the bottom of boats or trapped water in plumbing systems.
- · DO NOT USE WITH PETROL OR OTHER FLAMMABLE LIQUIDS.