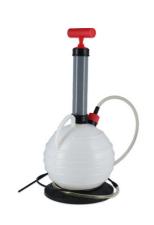

## Oil/Fluid Extractor

This extractor is designed to vacuum fluids from inaccessible or confined areas. It is ideal for oil changes on boats, cars, motorcycles, outdoor power equipment and industrial machinery etc, allowing for the oil to be cleanly extracted though oil filler or dipstick holes when it is not possible or practical to use the drain/sump plug.

## **Additional Information**

- · Designed to extract fluids from inaccessible or confined areas.
- · Capacity: 6 litre.
- · Great for oil changes on vehicles, mowers, generators and industrial machinery.
- Also suitable for removing bilge water from the bottom of boats or trapped water in plumbing systems.
- · DO NOT USE WITH PETROL OR OTHER FLAMMABLE LIQUIDS.