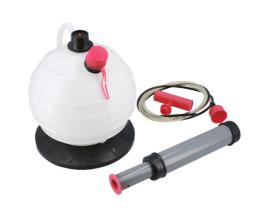

## Oil/Fluid Extractor

This extractor is designed to vacuum fluids from inaccessible or confined areas. It is ideal for oil changes on boats, cars, motorcycles, outdoor power equipment and industrial machinery etc, allowing for the oil to be cleanly extracted though oil filler or dipstick holes when it is not possible or practical to use the drain/sump plug.

## **Additional Information**

- · Designed to extract fluids from inaccessible or confined areas.
- · Capacity: 6 litre.
- · Great for oil changes on vehicles, mowers, generators and industrial machinery.
- Also suitable for removing bilge water from the bottom of boats or trapped water in plumbing systems.
- · DO NOT USE WITH PETROL OR OTHER FLAMMABLE LIQUIDS.