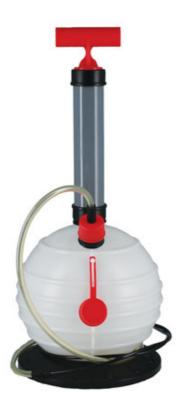

## Oil/Fluid Extractor

This extractor is designed to vacuum fluids from inaccessible or confined areas. It is ideal for oil changes on boats, cars, motorcycles, outdoor power equipment and industrial machinery etc, allowing for the oil to be cleanly extracted though oil filler or dipstick holes when it is not possible or practical to use the drain/sump plug.

## **Additional Information**

- · Designed to extract fluids from inaccessible or confined areas.
- · Capacity: 6 litre.
- · Great for oil changes on vehicles, mowers, generators and industrial machinery.
- Also suitable for removing bilge water from the bottom of boats or trapped water in plumbing systems.
- · DO NOT USE WITH PETROL OR OTHER FLAMMABLE LIQUIDS.